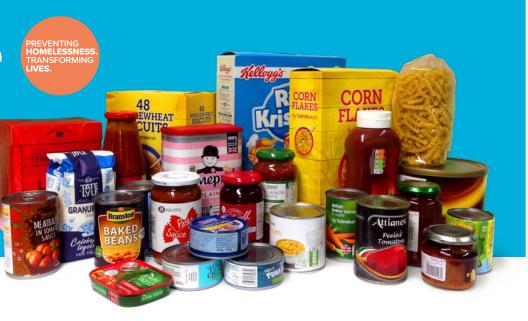

## **Tinned food**

Tuna Corned beef Luncheon meat / chopped pork Hot dogs / frankfurters Ready meals eg: ravioli, macaroni cheese, chili, stew **Potatoes** Mushrooms Sweetcorn Soup Baked beans Spaghetti / Hoops Plum tomatoes Fruit